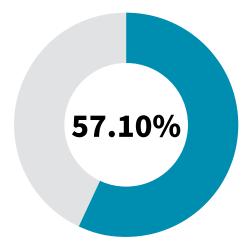

### MAGAZINE/DIGITAL OVERLAP

<sup>\*</sup>Magazine includes print and digital magazine subscribers. Digital includes all other digital products including newsletter subscribers and website visitors.