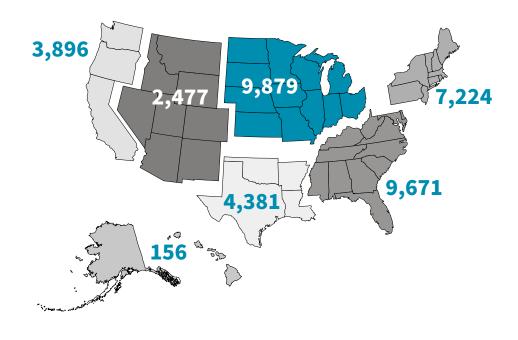

# **Medical Laboratory Observer — Magazine Subscribers by State**

### **JULY-DECEMBER 2023**

| State         | Total |
|---------------|-------|
| Alabama       | 635   |
| Arizona       | 556   |
| Arkansas      | 437   |
| California    | 2,908 |
| Colorado      | 536   |
| Connecticut   | 406   |
| D. C.         | 113   |
| Delaware      | 138   |
| Florida       | 1,939 |
| Georgia       | 1,064 |
| Idaho         | 250   |
| Illinois      | 1,471 |
| Indiana       | 892   |
| Iowa          | 607   |
| Kansas        | 697   |
| Kentucky      | 731   |
| Louisiana     | 496   |
| Maine         | 292   |
| Maryland      | 615   |
| Massachusetts | 1,012 |
| Michigan      | 1,085 |
| Minnesota     | 849   |
| Mississippi   | 536   |
| Missouri      | 878   |
| Montana       | 235   |
| Nebraska      | 483   |
| Nevada        | 212   |

| State                      | Total  |
|----------------------------|--------|
| New Hampshire              | 257    |
| New Jersey                 | 790    |
| New Mexico                 | 266    |
| New York                   | 2,330  |
| North Carolina             | 1,207  |
| North Dakota               | 242    |
| Ohio                       | 1,487  |
| Oklahoma                   | 567    |
| Oregon                     | 385    |
| Pennsylvania               | 1,765  |
| Rhode Island               | 127    |
| South Carolina             | 576    |
| South Dakota               | 247    |
| Tennessee                  | 1,094  |
| Texas                      | 2,881  |
| Utah                       | 301    |
| Vermont                    | 107    |
| Virginia                   | 815    |
| Washington                 | 603    |
| West Virginia              | 346    |
| Wisconsin                  | 941    |
| Wyoming                    | 121    |
| Total 48 Contiguous States | 37,528 |
| Alaska                     | 69     |
| Hawaii                     | 87     |
| Possessions & Other Areas  | 168    |
| Total U.S. Territories     | 37,852 |

| Circulation Outside the U.S. | Total  |
|------------------------------|--------|
| Total Canada                 | 100    |
| Total Mexico                 | 13     |
| Other outside U.S.           | 475    |
| Grand Total                  | 38,440 |