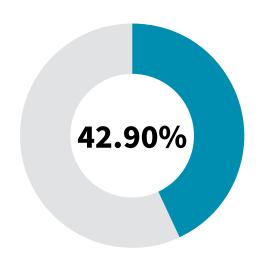

### MAGAZINE/DIGITAL OVERLAP

<sup>\*</sup>Magazine includes print and digital magazine subscribers. Digital includes all other digital products including newsletter subscribers and website visitors.