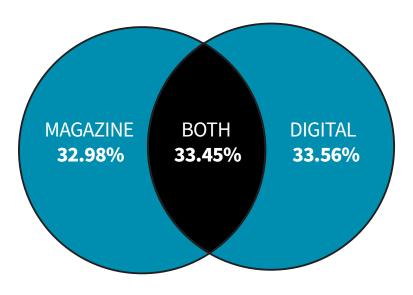

### MAGAZINE/DIGITAL OVERLAP

<sup>\*</sup>Magazine includes print and digital magazine subscribers. Digital includes all other digital products including newsletter subscribers and website visitors.