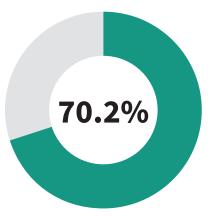

e facilities.

AVERAGE MONTHLY REACH

93,973



#### MAGAZINE/DIGITAL OVERLAP



#### COMPANIES THAT ENGAGE























The Audience Engagement Report provides an integrated view of the Healthcare Purchasing News community. The data provided within is obtained via internal and third party sources, including Google Analytics and Omeda. \*Magazine includes print and digital magazine subscribers. Digital includes all other digital products including newsletter subscribers and website visitors.

## **Healthcare Purchasing News — Digital Engagement & Insights**



#### **JULY-DECEMBER 2023**

AVERAGE UNIQUE MONTHLY SESSIONS



21,753

AVERAGE MONTHLY PAGE VIEWS



40,083

AVERAGE UNIQUE MONTHLY VISITORS



15,814

COMBINED SOCIAL REACH







3,702

AVERAGE MONTHLY DESKTOP VISITORS



AVERAGE MONTHLY MOBILE VISITORS



## **Healthcare Purchasing News — eNewsletter Engagement & Insights**



**JULY-DECEMBER 2023** 

**ENEWSLETTER REACH** 

AVERAGE TOTAL OPEN RATE





31.69%

|                             | Monthly Average | Average Total Open Rate* |
|-----------------------------|-----------------|--------------------------|
| HPN Daily Update Newsletter | 16,447          | 32.23%                   |
| HPN Product Showcase        | 17,702          | 31.15%                   |

<sup>\*</sup>Due to Apple's iOS 15 update, measured open rates have increased and should not be compared to previous reports.

## **Healthcare Purchasing News — What's Trending in 2023**



#### **JULY-DECEMBER 2023**

#### **TOP TOPICS**



Logistics



Infection Prevention



Sterile Processi