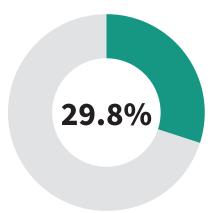

H

93,973



#### MAGAZINE/DIGITAL OVERLAP



#### COMPANIES THAT ENGAGE























The Audience Engagement Report provides an integrated view of the Healthcare Purchasing News community. The data provided within is obtained via internal and third party sources, including Google Analytics and Omeda. \*Magazine includes print and digital magazine subscribers. Digital includes all other digital products including newsletter subscribers and website visitors.

## **Healthcare Purchasing News — Digital Engagement & Insights**



#### **JULY-DECEMBER 2023**

AVERAGE UNIQUE MONTHLY SESSIONS



21,753

AVERAGE MONTHLY PAGE VIEWS



40,083

AVERAGE UNIQUE MONTHLY VISITORS



15,814

COMBINED SOCIAL REACH







3,702

AVERAGE MONTHLY DESKTOP VISITORS



AVERAGE MONTHLY MOBILE VISITORS



## **Healthcare Purchasing News — eNewsletter Engagement & Insights**



**JULY-DECEMBER 2023** 

**ENEWSLETTER REACH** 

AVERAGE TOTAL OPEN RATE





31.69%

|                             | Monthly Average | Average Total Open Rate* |
|-----------------------------|-----------------|--------------------------|
| HPN Daily Update Newsletter | 16,447          | 32.23%                   |
| HPN Product Showcase        | 17,702          | 31.15%                   |

<sup>\*</sup>Due to Apple's iOS 15 update, measured open rates have increased and should not be compared to previous reports.

## **Healthcare Purchasing News — What's Trending in 2023**



#### **JULY-DECEMBER 2023**

#### **TOP TOPICS**



Logistics



Infection Prevention



Sterile Processing



Surgical & Critical Care



H