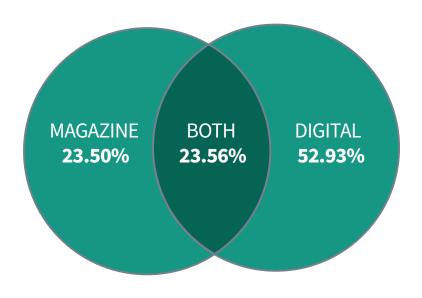

#### MAGAZINE/DIGITAL OVERLAP

#### COMPANIES THAT ENGAGE

The Audience Engagement Report provides an integrated view of the Healthcare Purchasing News community. The data provided within is obtained via internal and third party sources, including Google Analytics and Omeda. \*Magazine includes print and digital magazine subscribers. Digital includes all other digital products including newsletter subscribers and website visitors.